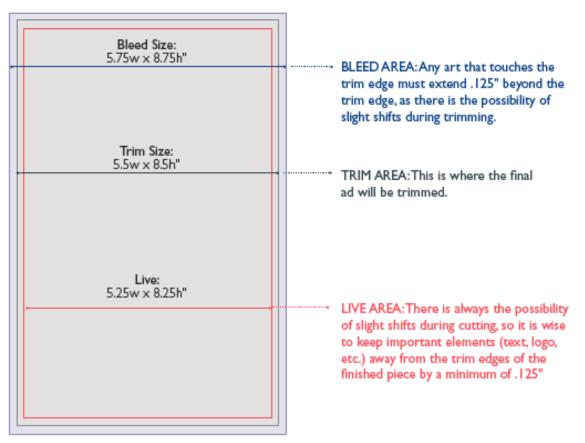

## FULL PAGE AD

400 South 4<sup>th</sup> Street, Ste. 754E | Minneapolis, MN 55415 | (612) 213-2300

**CONSUMER PROTECTION THROUGH PREVENTION** 

QUARTER PAGE AD